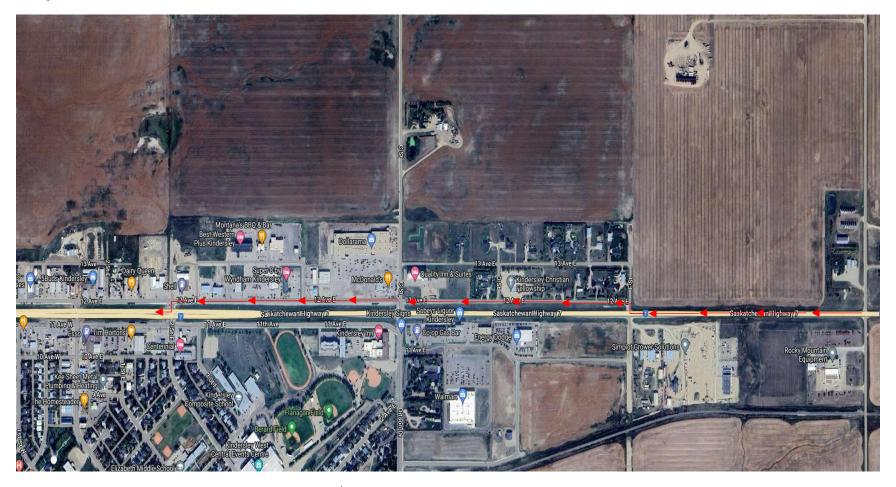

Hwy 7 & Ditson Drive

- Only West-bound lane will be redirected to 12<sup>th</sup> Avenue service road. Signs and flagpersons will be present to direct traffic
- Intersection of Ditson Drive will still be open for traffic crossing Hwy 7
- East-bound traffic will not be disturbed
- Road closure will take effect from May to end of June, weather dependent
- Changes may be necessary depending on traffic volumes