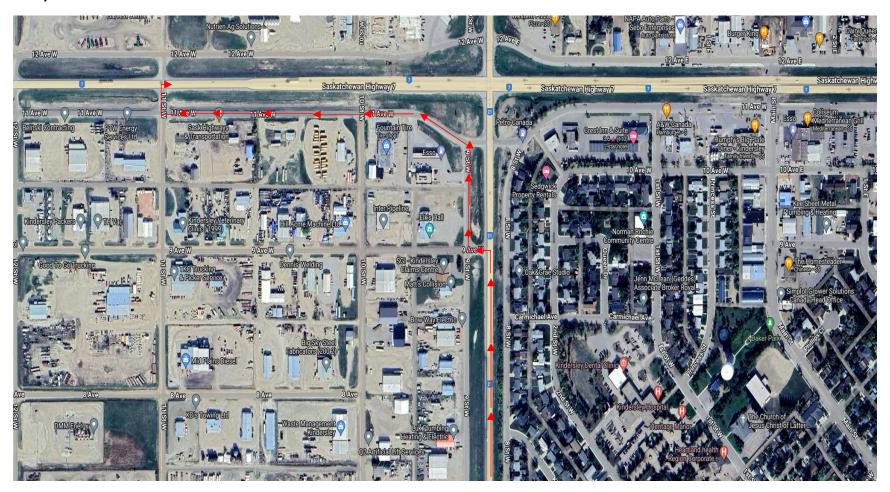

## Hwy 7 & 21

- Only North-bound lane will be redirected to 9<sup>th</sup> Ave. Signs and flagpersons will be present to direct traffic
- Intersection of Hwy 7 & 21 will still be open for traffic crossing Hwy 7
- North-bound traffic will not be disturbed
- Road closure will take effect from 3<sup>rd</sup> week of May to end of June, weather dependent
- Changes may be necessary depending on traffic volumes.